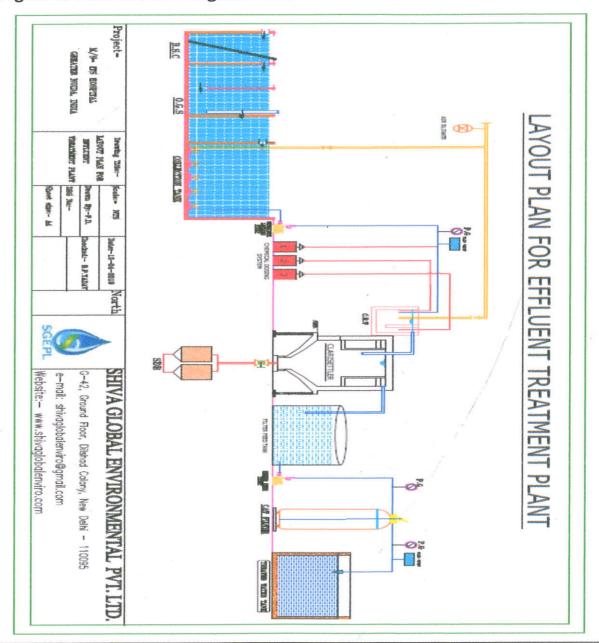

ort.
- b) The ETP as proposed and constructed appears to be in order.
- c) Test Results of the treated effluent shall be obtained periodically from the date of commissioning of ETP
- d) Reuse of the treated water shall be as per the UPPCB's norms only. If required, necessary arrangement shall be provided to bring down the parameters of treated water as per the UPPCB's norms.

For "So-Shiva Clobal Environmental Pvt. Ltd"

Dilshad Colony

(Authorized Signatory

Manufacturer & Suppliers of:-

Water Treatment, Waste Water Treatment Plants, Chemicals & Spares
Pioneer in Waste Water Recycling System

An ISO 9001-2015 and 14001-2015, 18001-2007, MSME & NSIC Certified Company





The process flow diagram of the Effluent Treatment Plant is shown in Figure-2.

Figure-2: Process Flow Diagram - ETP





### **ANNEXURE-II**

## METHODOLOGY & TREATMENT PHYLOSPHY

The Effluent generated from LAB/OT of Hospital M/s ITS COLLEGE, GREATHER NOIDA, U.P. INDIA, consists of organic wastes and the different sections of Effluent generated. The treatment philosophy of the ETP is in accordance with the Physio-Chem process followed by tertiary Systems.

The effluent is mainly collected from different sources of the waste generation points of the unit and forwarded to Equalization Tank. It is a batch process, The Effluent Treatment Plant (ETP) work to average 2.0 KL per batch.

The Effluents Treatment Philosophy is in accordance with the norms & compliance of The Uttar Pradesh Pollution Control Board (as governed by UPPCB) which is suggested to meet the permissible limit as per the prescribed norms, T