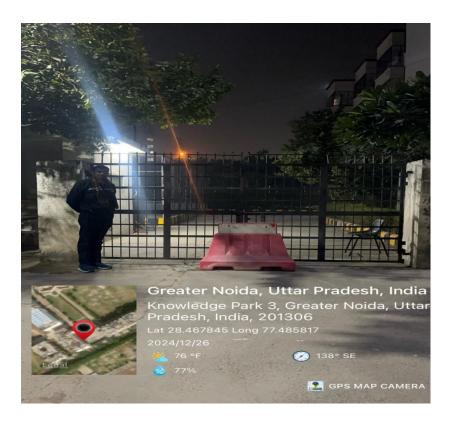

maintain safety and security to the girls and women, a cell called 'WOMEN' GRIEVANCE CELL' has been constituted for redressal of grievances of Women. If any students, faculty and staff face any harassment from the staff or workers, then they can complain at our



women grievance cell. The Cell is responsible for looking into any complaints filed by students & staff about Woman Grievances at the Institute. This cell takes disciplinary action against the concerned, and do justice to the sufferers. 'WOMEN GRIEVANCE CELL' take action against the respective subjects, even before any mischievous things happen. One can easily approach Dr. Mousami, Dr. Amrita Puri, Dr. Kartika & Dr. Apoorva if any problem arises.



## Knowledge Park- III, Greater Noida

**Security Guards:** Available 24 hours.