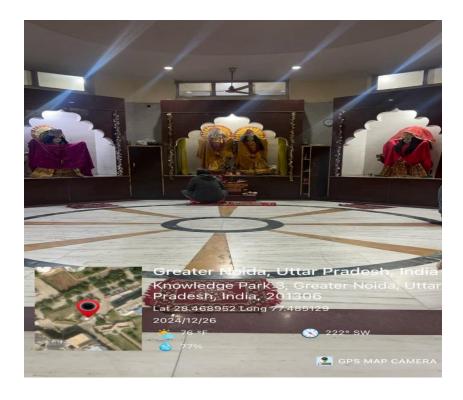

sure that the students are safe and secure in the hostel premises.
- Academic co-ordinators and Mentors ensure that the students are not facing any issues and equitable environment is being provided to all of them for the growth.
- A dedicated Women's Grievance Cell is functional in the institution to address any complaints, grievances of the girl students and faculty/ staff.
- The institution has well lit corridors, toilets as a safety measure.







# Knowledge Park- III, Greater Noida

### **Counselling Centre:**

• Dr. Anju Rehsi, clinical psychologist, is available in the campus for counselling of the students.



#### **Common Rooms:**

• Common rooms with recreational facilities are provided for students, faculty & staff.







Knowledge Park- III, Greater Noida

#### **Temple**



#### Women Grievance cell-

• In order to maintain safety and security to the girls and women, a cell called 'WOMEN' GRIEVANCE CELL' has been constituted for redressal of grievances of Women. If any students, faculty and staff face any harassment from the staff or workers, then they can complain at our



women grievance cell. The Cell is responsible for looking into any complaints filed by students & staff about Woman Grievances at the Institute. This cell takes disciplinary action against the concerned, and do justice to the sufferers. 'WOMEN GRIEVANCE CELL' take action against the respective subjects, even before any mischievous things happen. One can easily approach Dr. Mousami, Dr. Amrita Puri, Dr. Kartika & Dr. Apoorva if any problem arises.



## Knowledge Park- III, Greater Noida