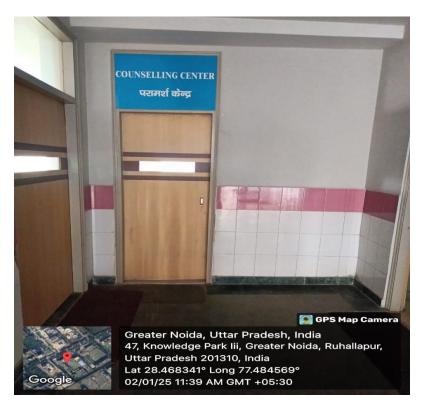

### **Counselling Centre:**

• Dr. Anju Rehsi, clinical psychologist, is available in the campus for counselling of the students.