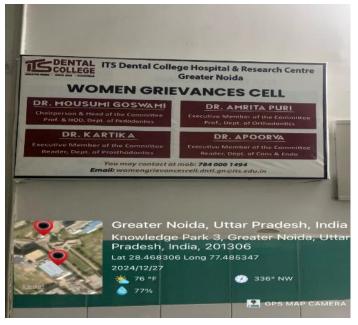

#### Women Grievance cell-

• In order to maintain safety and security to the girls and women, a cell called 'WOMEN' GRIEVANCE CELL' has been constituted for redressal of grievances of Women. If any students, faculty and staff face any harassment from the staff or workers, then they can complain at our

women grievance cell. The Cell is responsible for looking into any complaints filed by students & staff about Woman Grievances at the Institute. This cell takes disciplinary action against the concerned, and do justice to the sufferers. 'WOMEN GRIEVANCE CELL' take action against the respective subjects, even before any mischievous things happen. One can easily approach Dr. Mousami, Dr. Amrita Puri, Dr. Kartika & Dr. Apoorva if any problem arises.