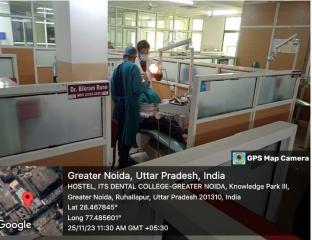

## Laboratories (Preclinical & Clinical)-

47, Knowledge Park- III, Greater Noida (U.P.)

Greater Noida, Uttar Pradesh, India CLASSROOM, ITS DENTAL COLLEGE-GREATER NOIDA, Knowledge Park III, Ruhallapur, Greater Noida, Uttar Pradesh 201310, India Lat 28.468116° Long 77.485183° 22/11/23 02:59 PM GMT +05:30