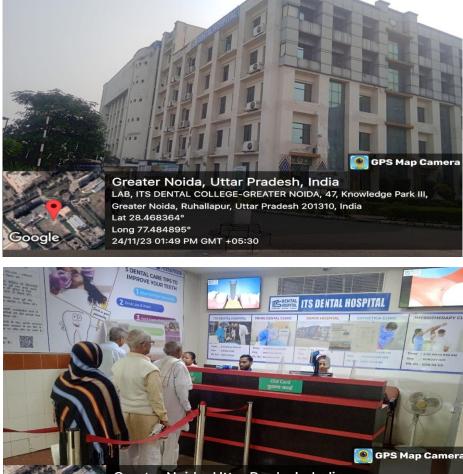

## **Teaching Hospital:**

Greater Noida, Uttar Pradesh, India CLASSROOM, ITS DENTAL COLLEGE-GREATER NOIDA, Knowledge Park III, Ruhallapur, Greater Noida, Uttar Pradesh 201310, India Lat 28.46825° Long 77.485295° 22/11/23 12:25 PM GMT +05:30