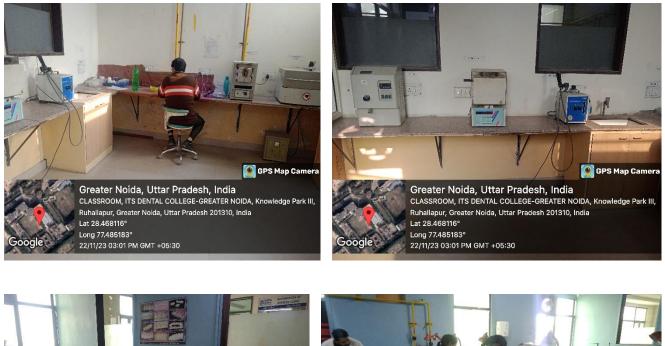

## Laboratories (Preclinical & Clinical)-

47, Knowledge Park- III, Greater Noida (U.P.)

Greater Noida, Uttar Pradesh, India CLASSROOM, ITS DENTAL COLLEGE-GREATER NOIDA, Knowledge Park III, Ruhallapur, Greater Noida, Uttar Pradesh 201310, India Lat 28.468116° Long 77.485183° 22/11/23 02:59 PM GMT +05:30

47, Knowledge Park- III, Greater Noida (U.P.)