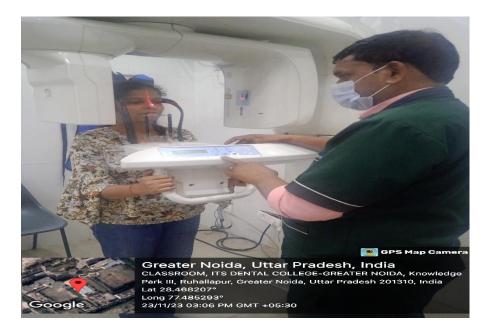

## Laboratories (Preclinical & Clinical)-

47, Knowledge Park- III, Greater Noida (U.P.)

Greater Noida, Uttar Pradesh, India CLASSROOM, ITS DENTAL COLLEGE-GREATER NOIDA, Knowledge Park III, Ruhallapur, Greater Noida, Uttar Pradesh 201310, India Lat 28.468116° Long 77.485183° 22/11/23 02:59 PM GMT +05:30