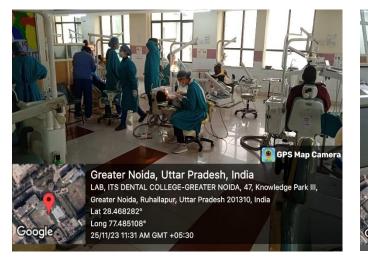

## Laboratories (Preclinical & Clinical)-

47, Knowledge Park- III, Greater Noida (U.P.)

Greater Noida, Uttar Pradesh, India CLASSROOM, ITS DENTAL COLLEGE-GREATER NOIDA, Knowledge Park III, Ruhallapur, Greater Noida, Uttar Pradesh 201310, India Lat 28.468116° Long 77.485183° 22/11/23 02:59 PM GMT +05:30