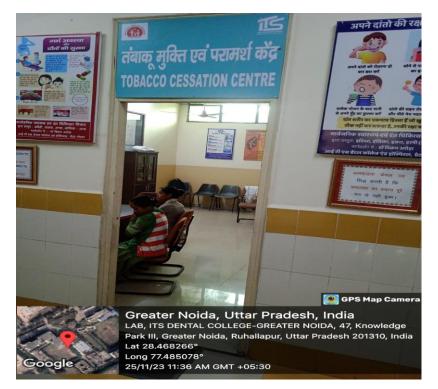

47, Knowledge Park- III, Greater Noida (U.P.)

## 4.2.1 The facilities as per the stipulations of the respective Regularly Bodies with Geo tagging.

## **Teaching Hospital:**



Greater Noida, Uttar Pradesh, India CLASSROOM, ITS DENTAL COLLEGE-GREATER NOIDA, Knowledge Park III, Ruhallapur, Greater Noida, Uttar Pradesh 201310, India Lat 28.46825° Long 77.485295° 22/11/23 12:25 PM GMT +05:30



oogle



24/11/23 11:49 AM GMT +05:30



47, Knowledge Park- III, Greater Noida (U.P.)



## **Tobacco Cessation Clinic**



#### **Multidisciplinary Clinics**





47, Knowledge Park- III, Greater Noida (U.P.)









#### **Medical Hospital & Pharmacy:**





47, Knowledge Park- III, Greater Noida (U.P.)



### Wheelchair, Ramp, Lifts & transport









47, Knowledge Park- III, Greater Noida (U.P.)

#### Mobile Dental Van



## Laboratories (Preclinical & Clinical)-











47, Knowledge Park- III, Greater Noida (U.P.)



Greater Noida, Uttar Pradesh, India CLASSROOM, ITS DENTAL COLLEGE-GREATER NOIDA, Knowledge Park III, Ruhallapur, Greater Noida, Uttar Pradesh 201310, India Lat 28.468116° Long 77.485183° 22/11/23 02:59 PM GMT +05:30



47, Knowledge Park- III, Greater Noida (U.P.)

#### Equipments:





### <u>CSSD</u>





47, Knowledge Park- III, Greater Noida (U.P.)

#### ICT Enable Classroom:



#