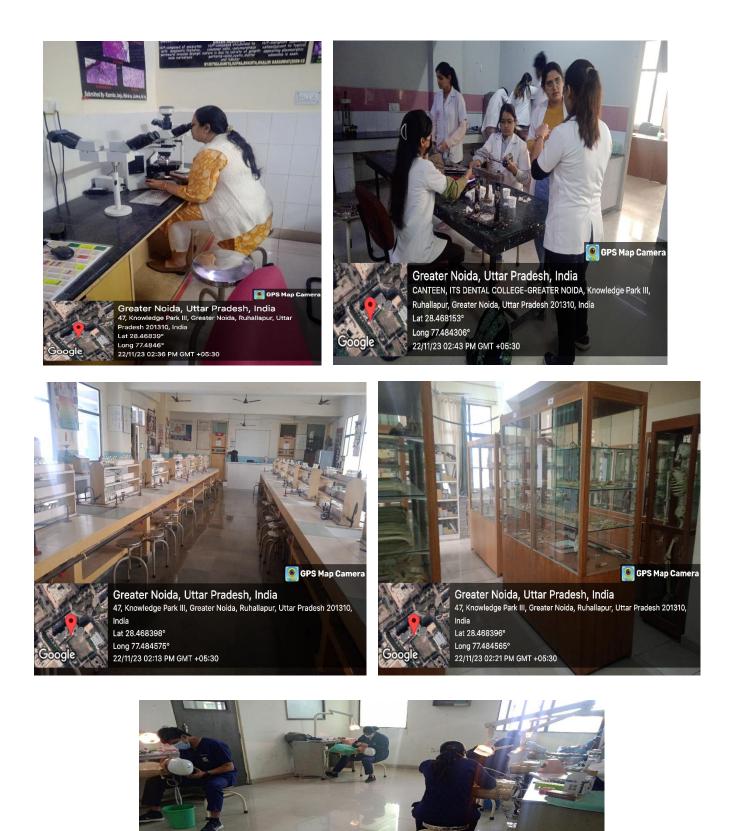

## Laboratories (Preclinical & Clinical)-

47, Knowledge Park- III, Greater Noida (U.P.)

Greater Noida, Uttar Pradesh, India CLASSROOM, ITS DENTAL COLLEGE-GREATER NOIDA, Knowledge Park III, Ruhallapur, Greater Noida, Uttar Pradesh 201310, India Lat 28.468116° Long 77.485183° 22/11/23 02:59 PM GMT +05:30