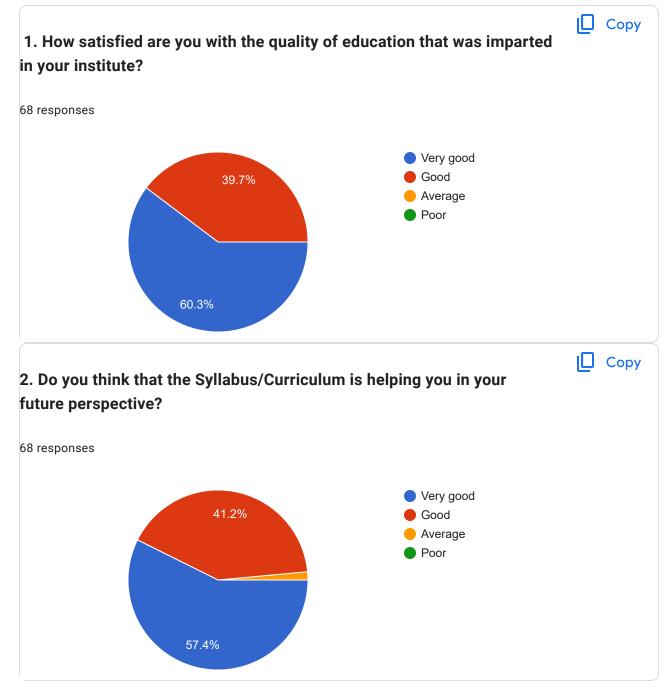

#### 3. 1. Objectives and goals are clearly stated in University syllabus: \*

Mark only one oval.

| $\bigcirc$ | Very Good |
|------------|-----------|
| $\square$  | Good      |
| $\square$  | Satisfied |
| $\square$  | Neutral   |

4. 2. The course outcomes are well defined and clear: \*

Mark only one oval.

🕖 Very Good

Good

Satisfied

Neutral