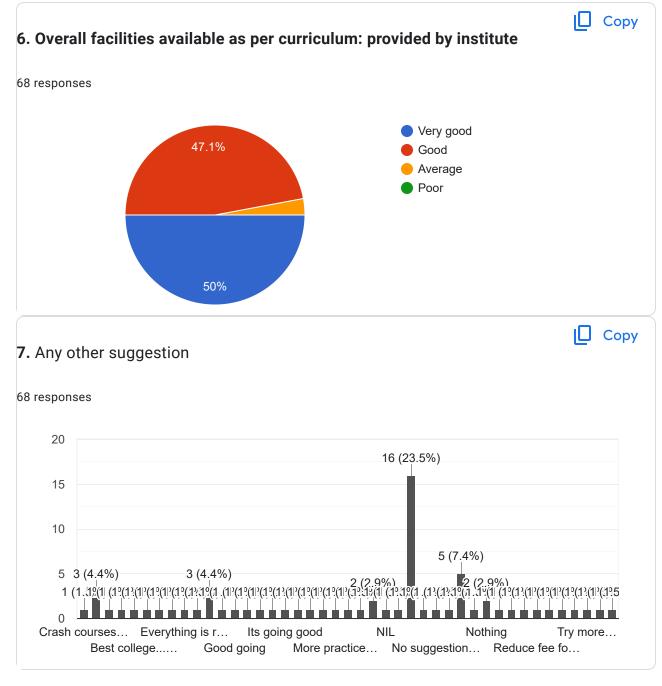

|
| +966552776531   |                                                      |



#### If yes, please specify course name year of passing, and university name

15 responses

Advance cosmetology and facial aesthetics

MDS..2023 GOA university

MDS & POSTGRADUATE CERTIFICATE IN IMPLANTOLOGY

Masters in Public Health, 2018, University of San Francisco

Health care administration and service management (Conestoga College)

PGDip(Endo- univ. Of Edinburg), PGDip(Implantology

Master in Public Health, University of Queensland

Periodontics & Implantology, 2023, CCS University

2023

MDS prosthodontics

MDS from ITS Dental college greater noida

MDS Periodontics & Implantology 2106 batch, Bapuji dental college, Davangere

PGDCC

No

Cosmetology, ITS dental college greater noida







This content is neither created nor endorsed by Google. - Terms of Service - Privacy Policy.

Does this form look suspicious? Report

Google Forms

## 1

## ITS Dental College, Hospital & Research Centre, Greater Noida

93 responses

**Publish analytics** 



| 2. |                           | onege, nospital & Research |
|----|---------------------------|----------------------------|
|    | Name of the Professional: |                            |
|    | 93 responses              |                            |
|    | BDS                       |                            |
|    | ITS Dental College        |                            |
|    | Ajay khanna               |                            |
|    | Urgen                     |                            |
|    | Raj