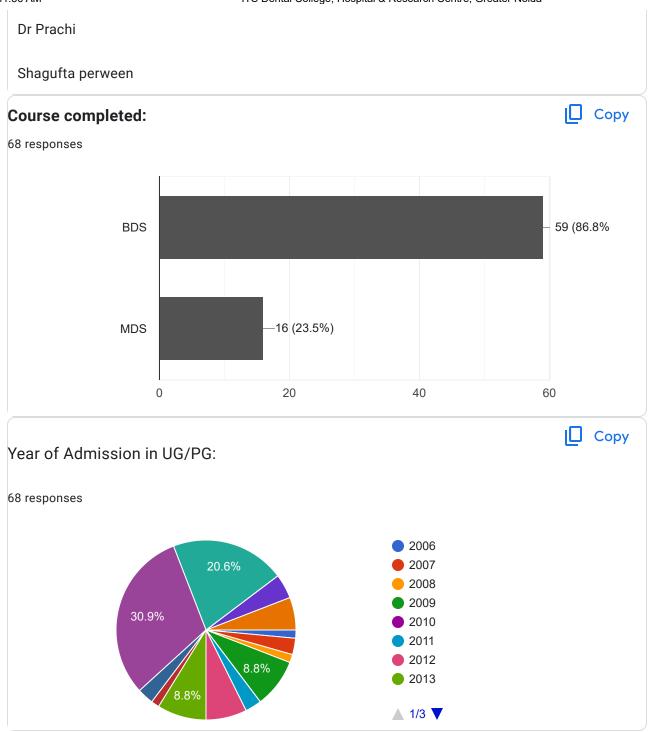

## ITS Dental College, Hospital & Research Centre, Greater Noida

68 responses

**Publish analytics** 

| 24, 1 <sup>.</sup> | 1:55 AM               | ITS Dental College, Hospital & |
|--------------------|-----------------------|--------------------------------|
|                    | Name of the Alumni:   |                                |
|                    | 66 responses          |                                |
|                    | DR. SAURAV SHAURYA    |                                |
|                    | Dr Abhishek Singh     |                                |
|                    | Bhaway dogra          |                                |
|                    | Ritwik singh          |                                |
|                    | Chhosnit              |                                |
|                    | Dr Swati              |                                |
|                    | Dr Amiy               |                                |
|                    | Priyanka Misra        |                                |
|                    | Dr Andleeb khalid     |                                |
|                    | Mriganka              |                                |
|                    | Nidhi kumari          |                                |
|                    | Dr ATIKA Dudhwewala   |                                |
|                    | Madhurjya Jyoti Deka  |                                |
|                    | Prachi singhal        |                                |
|                    | Farhin Tanzum Hussain |                                |
|                    | Annu Balyan           |                                |
|                    | Prashant rawat        |                                |
|                    | Dr.Ravi kumar         |                                |
|                    |                       |                                |