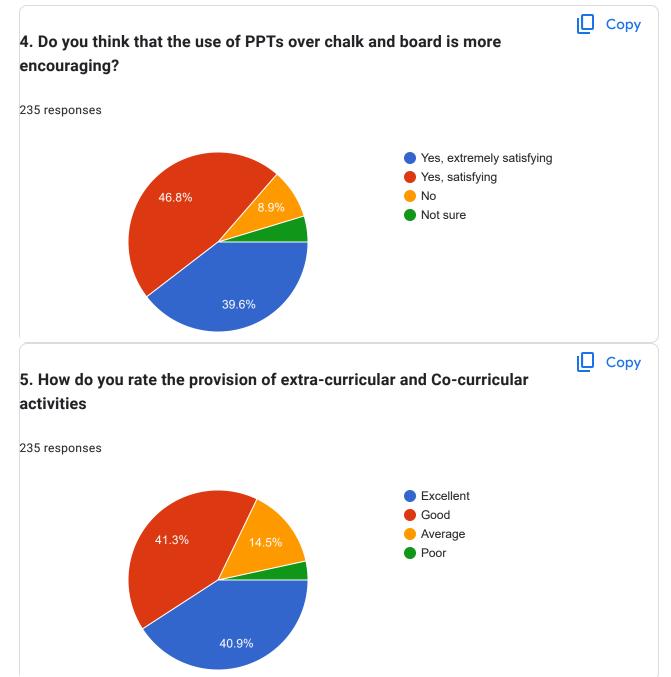

## ITS Dental College, Hospital & Research Centre, Greater Noida

235 responses

**Publish analytics** 