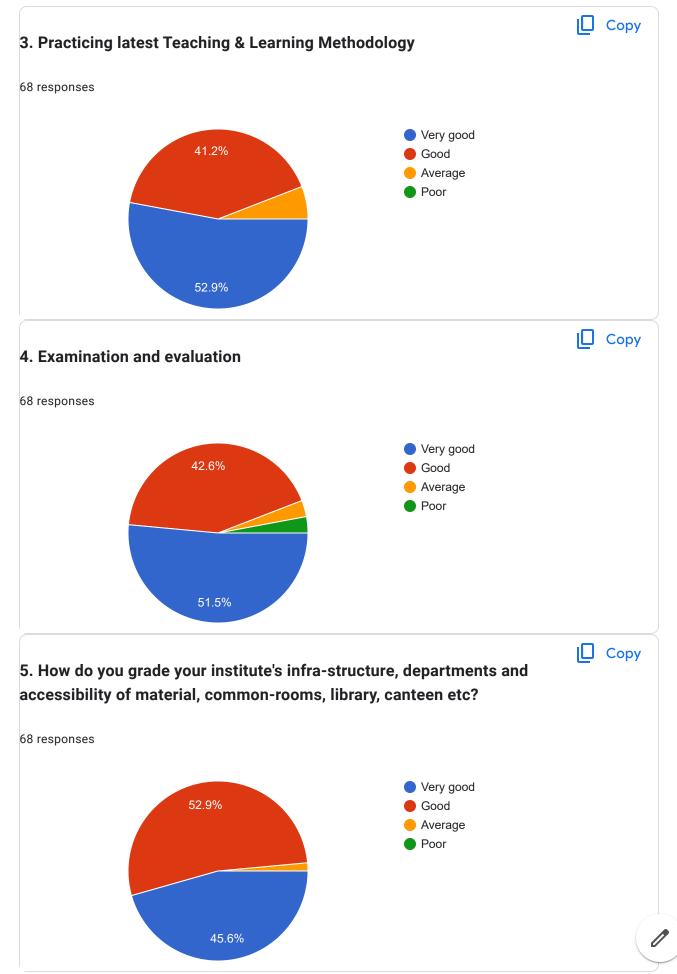

## 5. **3.** How do you rate the curriculum in helping students acquire technical skill, \* latest knowledge, ethics, leadership qualities?

Mark only one oval.

Very Good Good Satisfied Neutral

#### 6. 4. The course / syllabus has good balance between practical and theory: \*

Mark only one oval.

| $\bigcirc$ | Very Good |
|------------|-----------|
| $\bigcirc$ | Good      |
| $\bigcirc$ | Satisfied |
| $\bigcirc$ | Neutral   |

7. **5.** The books prescribed / listed as reference materials are relevant and \* updated:

Mark only one oval.

Very Good

Good

Satisfied

Neutral

#### 8. 6. Topics in syllabus are relevant to the program outcomes: \*

Mark only one oval.

Very Good

Satisfied

Neutral

# 9. **7.** Is the examination pattern a fair measure of student's achievement in course?

Mark only one oval.

| $\bigcirc$ | Very Good |
|------------|-----------|
| $\bigcirc$ | Good      |
| $\bigcirc$ | Satisfied |
| $\bigcirc$ | Neutral   |