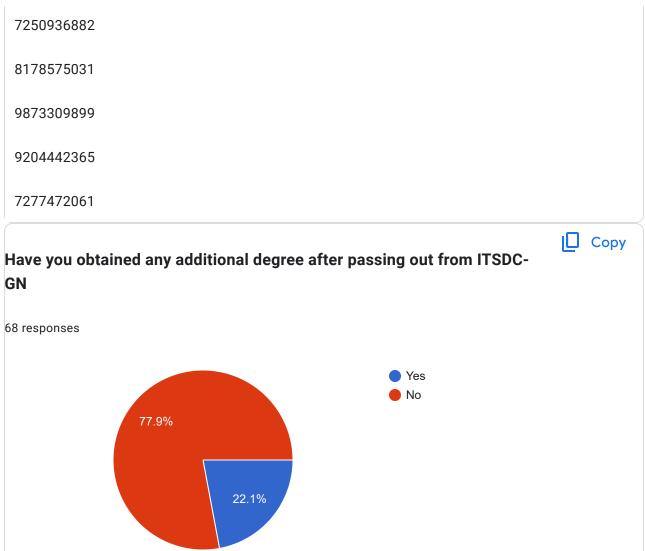

#### If yes, please specify course name year of passing, and university name

15 responses

Advance cosmetology and facial aesthetics

MDS..2023 GOA university

MDS & POSTGRADUATE CERTIFICATE IN IMPLANTOLOGY

Masters in Public Health, 2018, University of San Francisco

Health care administration and service management (Conestoga College)

PGDip(Endo- univ. Of Edinburg), PGDip(Implantology

Master in Public Health, University of Queensland

Periodontics & Implantology, 2023, CCS University

2023

MDS prosthodontics

MDS from ITS Dental college greater noida

MDS Periodontics & Implantology 2106 batch, Bapuji dental college, Davangere

PGDCC

No

Cosmetology, ITS dental college greater noida

This content is neither created nor endorsed by Google. - Terms of Service - Privacy Policy.