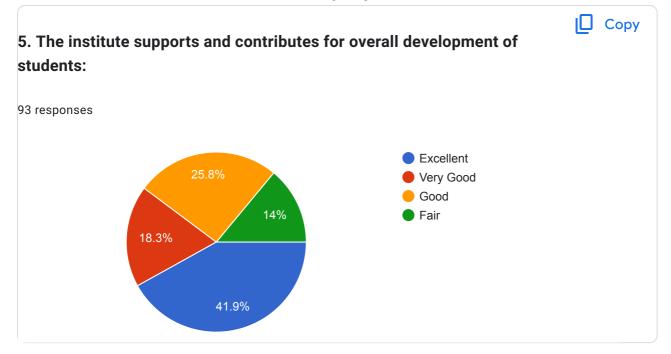

|                            |                                                                              |        |
| Shakshi              |                        |                            |                                                                              |        |
| 1. The curriculum fe | or the Programm        | ne is:                     |                                                                              | 📙 Сору |
| 93 responses         |                        |                            |                                                                              |        |
| 24.7                 | 28%<br>7% 7.5<br>39.8% | 5%                         | <ul> <li>Excellent</li> <li>Very Good</li> <li>Good</li> <li>Fair</li> </ul> |        |





This content is neither created nor endorsed by Google. - Terms of Service - Privacy Policy.

Does this form look suspicious? Report

### **Google** Forms

# 

## ITS Dental College, Hospital & Research Centre, Greater Noida