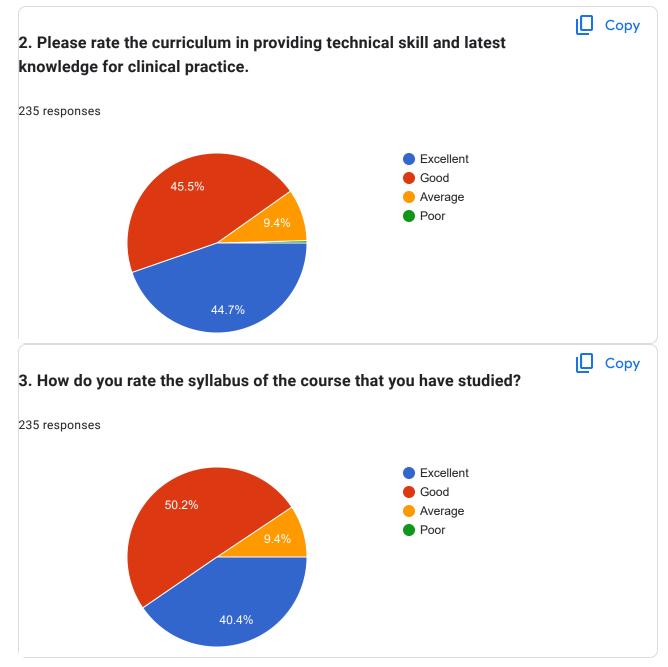

## ITS Dental College, Hospital & Research Centre, Greater Noida

235 responses

**Publish analytics** 