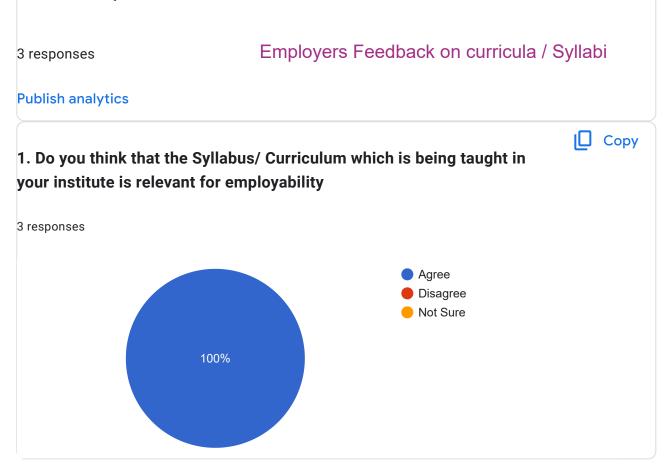

|        |
| 1. The curriculum fe | or the Programm        | ne is:                     |                                                                              | 📙 Сору |
| 93 responses         |                        |                            |                                                                              |        |
| 24.7                 | 28%<br>7% 7.5<br>39.8% | 5%                         | <ul> <li>Excellent</li> <li>Very Good</li> <li>Good</li> <li>Fair</li> </ul> |        |





This content is neither created nor endorsed by Google. - Terms of Service - Privacy Policy.

Does this form look suspicious? Report

### **Google** Forms

# 

## ITS Dental College, Hospital & Research Centre, Greater Noida