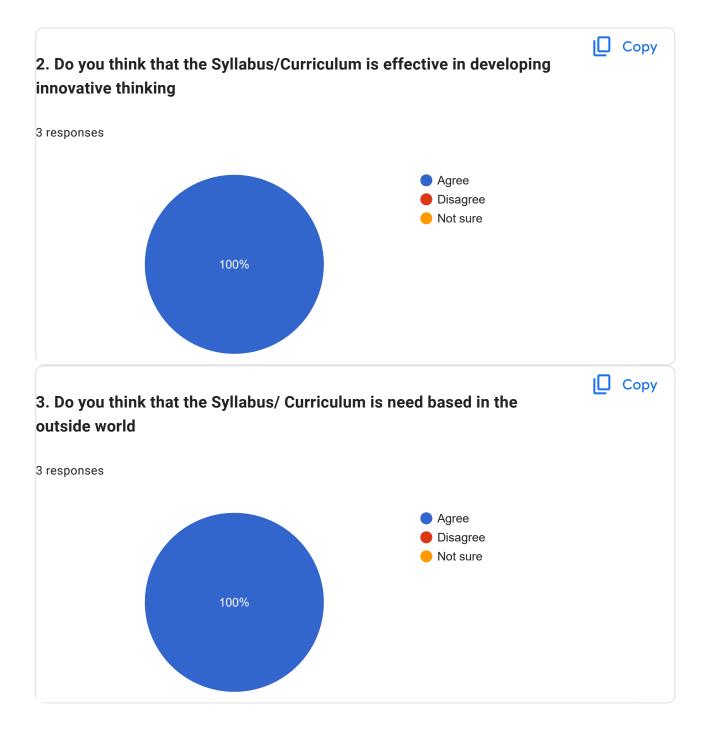

|        |
| 1. The curriculum fe | or the Programm        | ne is:                     |                                                                              | 📙 Сору |
| 93 responses         |                        |                            |                                                                              |        |
| 24.7                 | 28%<br>7% 7.5<br>39.8% | 5%                         | <ul> <li>Excellent</li> <li>Very Good</li> <li>Good</li> <li>Fair</li> </ul> |        |





This content is neither created nor endorsed by Google. - Terms of Service - Privacy Policy.

Does this form look suspicious? Report

### **Google** Forms

# 

## ITS Dental College, Hospital & Research Centre, Greater Noida