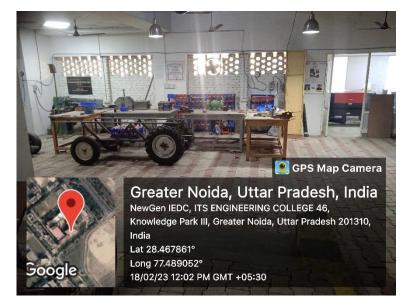

- ICT enabled area
- Provision of space for development, discussion and planning of projects
- Technical engineering support
- Use of major equipment like 3D printers
- Promoting entrepreneurship by exposure to agencies providing grants for research.

## I.T.S DENTAL COLLEGE HOSPITAL & RESEARCH CENTRE

47, KNOWLEDGE PARK – III, GREATER NOIDA

The graduate and post graduate students are sensitized about research oriented thinking and incubation centre during their induction programme so that they are inclined towards research and innovation from the beginning. Currently thesis projects and other research projects are in progress utilizing these resources of the incubation centre.