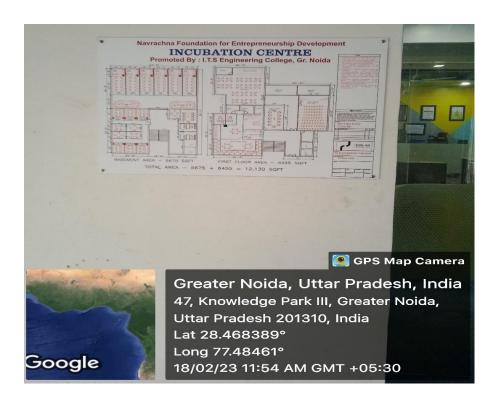

I.T.S Engineering College, Greater Noida with its immense expertise and experience gained through sustained research in the field of innovation and technology, has developed a highly equipped Incubation Centre which provides a holistic environment to promote new ideas and innovations. This incubation centre is being utilised by this institution so that all innovations and research can be progressed to actual working models for the benefit of the society. The facilities provided by the incubation centre include

- ICT enabled area
- Provision of space for development, discussion and planning of projects
- Technical engineering support
- Use of major equipment like 3D printers
- Promoting entrepreneurship by exposure to agencies providing grants for research.