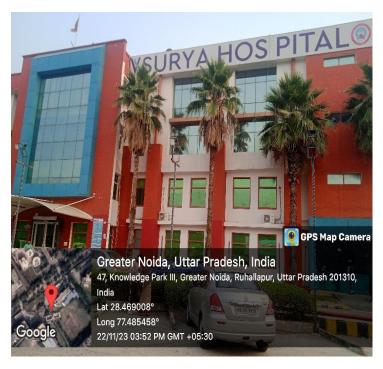

# ENTAL I.T.S Dental College, Hospital and Research Centre

47, Knowledge Park-III, Greater Noida

#### 4.1.3 General Campus facilities: Geo-tagged Photographs

#### Hostels (Girls & Boys)





# **Staff Flats**





# DENTAL I.T.S Dental College, Hospital and Research Centre COLLEGE 47 Knowledge Park-III Greater Noida

47, Knowledge Park-III, Greater Noida

#### Common room / Locker room:





# **Medical facility: General Hospital & Pharmacy**







# DENTAL I.T.S Dental College, Hospital and Research Centre COLLEGE 47 Knowledge Park-III Greater Noida

47, Knowledge Park-III, Greater Noida





#### **Toilets:**







# DENTAL I.T.S Dental College, Hospital and Research Centre COLLEGE 47 Knowledge Park-III Greater Noida

47, Knowledge Park-III, Greater Noida

# Canteen "Infinity Cafe"



### **Roads and Signage**







# DENTAL I.T.S Dental College, Hospital and Research Centre

47, Knowledge Park-III, Greater Noida





#### Greenery







# NTAL I.T.S Dental College, Hospital and Research Centre

47, Knowledge Park-III, Greater Noida

# **Solar Panel** (Alternate Source of Energy)



# **Water Purification Plant**





# DENTAL I.T.S Dental College, Hospital and Research Centre COLLEGE 47 Knowledge Park-III. Greater Noida