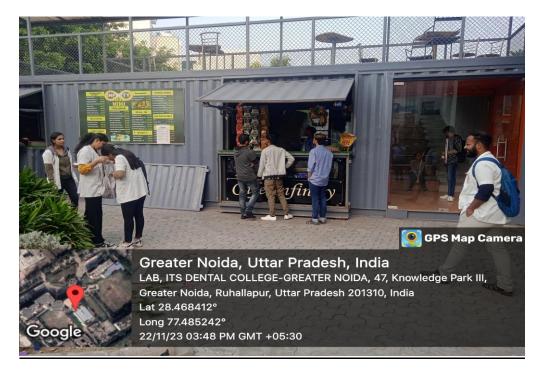

ENTAL I.T.S Dental College, Hospital and Research Centre

47, Knowledge Park-III, Greater Noida

#### 4.1.3 General Campus facilities: Geo-tagged Photographs

#### Hostels (Girls & Boys)





# **Staff Flats**





# DENTAL I.T.S Dental College, Hospital and Research Centre COLLEGE 47 Knowledge Park-III Greater Noida

47, Knowledge Park-III, Greater Noida

#### Common room / Locker room:





# **Medical facility: General Hospital & Pharmacy**







# DENTAL I.T.S Dental College, Hospital and Research Centre COLLEGE 47 Knowledge Park-III Greater Noida

47, Knowledge Park-III, Greater Noida





#### **Toilets:**







# DENTAL I.T.S Dental College, Hospital and Research Centre COLLEGE 47 Knowledge Park-III Greater Noida

47, Knowledge Park-III, Greater Noida

# Canteen "Infinity Cafe"



### **Roads and Signage**







# DENTAL I.T.S Dental College, Hospital and Research Centre

47, Knowledge Park-III, Greater Noida





#### Greenery







# NTAL I.T.S Dental College, Hospital and Research Centre

47, Knowledge Park-III, Greater Noida

# **Solar Panel** (Alternate Source of Energy)



# **Water Purification Plant**





# DENTAL I.T.S Dental College, Hospital and Research Centre COLLEGE 47 Knowledge Park-III. Greater Noida

47, Knowledge Park-III, Greater Noida

#### **Wheel Chair for Patients**



#### **Mobile Dental Van**

# **Lifts**







# DENTAL I.T.S Dental College, Hospital and Research Centre COLLEGE

47, Knowledge Park-III, Greater Noida

# **Board Room / Meeting Room**





### **Parking**



# **Temple**