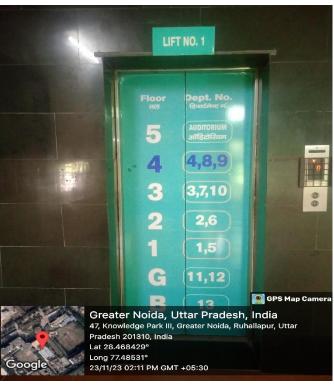

ledge Park-III, Greater Noida





#### **Toilets:**







# DENTAL I.T.S Dental College, Hospital and Research Centre COLLEGE 47 Knowledge Park-III Greater Noida

47, Knowledge Park-III, Greater Noida

# Canteen "Infinity Cafe"



### **Roads and Signage**







# DENTAL I.T.S Dental College, Hospital and Research Centre

47, Knowledge Park-III, Greater Noida





#### Greenery







# NTAL I.T.S Dental College, Hospital and Research Centre

47, Knowledge Park-III, Greater Noida

# **Solar Panel** (Alternate Source of Energy)



# **Water Purification Plant**





# DENTAL I.T.S Dental College, Hospital and Research Centre COLLEGE 47 Knowledge Park-III. Greater Noida

47, Knowledge Park-III, Greater Noida

#### **Wheel Chair for Patients**



#### **Mobile Dental Van**

# **Lifts**







# DENTAL I.T.S Dental College, Hospital and Research Centre COLLEGE

47, Knowledge Park-III, Greater Noida

# **Board Room / Meeting Room**





### **Parking**



# **Temple**