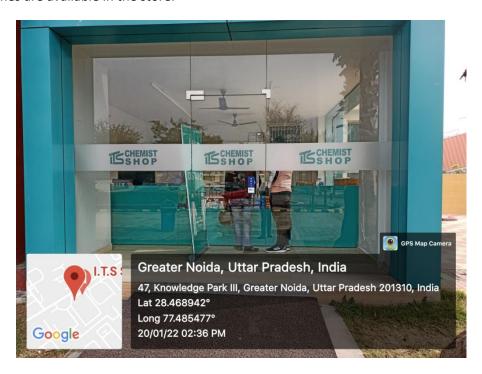

## I.T.S Dental College, Hospital & Research Centre

47, Knowledge Park- III, Greater Noida (U.P.)

<u>Pharmacy</u>- Pharmacy is located in the campus and is fully functional 24\*7. All prescription and over the counter medicines are available in the store.