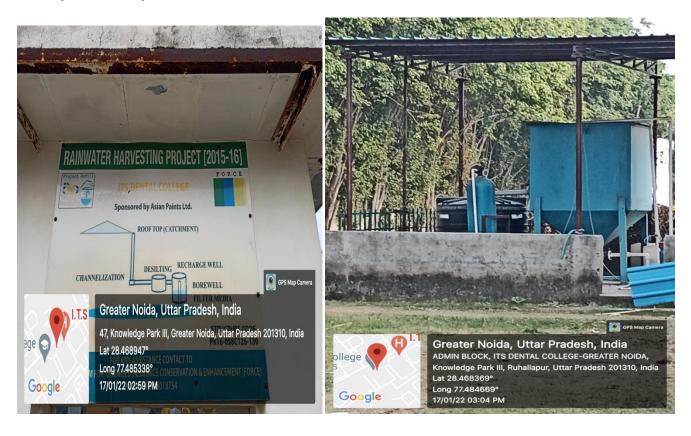

### NTAL I.T.S Dental College, Hospital and Research Centre

47, Knowledge Park-III, Greater Noida

### **4.1.3 Geo-tagged Photographs:** General Campus facilities and Overall ambience:

#### Hostels-







### DENTAL I.T.S Dental College, Hospital and Research Centre COLLEGE 47 Knowledge Park III Croster Noide

47, Knowledge Park-III, Greater Noida

### **Medical Facilities -**



#### **Toilets:**





## NTAL I.T.S Dental College, Hospital and Research Centre

47, Knowledge Park-III, Greater Noida

### Canteen (Infinity Café):



### **Roads and Signage**





# ENTAL I.T.S Dental College, Hospital and Research Centre

47, Knowledge Park-III, Greater Noida

### Alternate sources of energy



### Water purification plant: