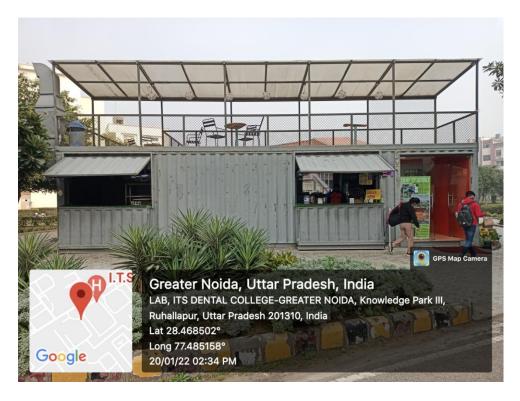

### NTAL I.T.S Dental College, Hospital and Research Centre

47, Knowledge Park-III, Greater Noida

### **4.1.3 Geo-tagged Photographs:** General Campus facilities and Overall ambience:

#### Hostels-







### DENTAL I.T.S Dental College, Hospital and Research Centre COLLEGE 47 Knowledge Park III Croster Noide

47, Knowledge Park-III, Greater Noida

### **Medical Facilities -**



#### **Toilets:**





## NTAL I.T.S Dental College, Hospital and Research Centre

47, Knowledge Park-III, Greater Noida

### Canteen (Infinity Café):



### **Roads and Signage**





# ENTAL I.T.S Dental College, Hospital and Research Centre

47, Knowledge Park-III, Greater Noida

### Alternate sources of energy



### Water purification plant: